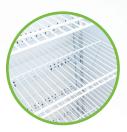

DATA LOGGER

AIR FORCED COOLING

ADJUSTABLE

SHELVES

The Carel controller features Bluetooth connection, visual and acoustic alarms, high/low-temperature alarms, open-door alarms and a data logger.

Easily adjustable shelves in order to offer best flexibility for your storage needs.