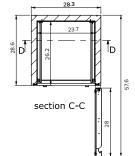

ATA LOGGER

AIR FORCED COOLING

ADJUSTABLE

SHELVES



The Carel controller features Bluetooth connection, visual and acoustic alarms, high/low-temperature alarms, open-door alarms and a data logger.



Easily adjustable shelves in order to offer best flexibility for your storage needs.



All models feature durable, cost saving LED lighting for better overview of your samples.



\* The pictures shown are for reference only, actual product size may vary. Please read the dimensions of the product in the specifications.



The ARCTIKO PR, LR and LF series includes the following features, and more:

- Forced Air Cooling
- Low Energy Consumption
- Key Lock on Door
- Carel controller
- Remote Alarm Interface
- Monoblock Technology
- Eco Friendly Refrigerant



3.2





21.9



isometric view







CERTIFICATES