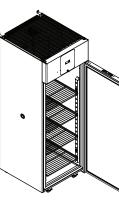

DATA LOGGER

AIR FORCED COOLING

ADJUSTABLE

SHELVES

The Carel controller features Bluetooth connection, visual and acoustic alarms, high/low-temperature alarms, open-door alarms and a data logger.

Easily adjustable shelves in order to offer best flexibility for your storage needs.

All models feature durable, cost saving LED lighting for better overview of your samples.

\* The pictures shown are for reference only, actual product size may vary. Please read the dimensions of the product in the specifications.