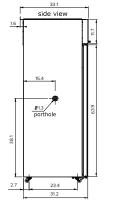

erformance or safety.



DATA LOGGER

AIR FORCED COOLING

ADJUSTABLE

SHELVES



The Carel controller features Bluetooth connection, visual and acoustic alarms, high/low-temperature alarms, open-door alarms and a data logger.



Easily adjustable shelves in order to offer best flexibility for your storage needs.



All models feature durable, cost saving LED lighting for better overview of your samples.



\* The pictures shown are for reference only, actual product size may vary. Please read the dimensions of the product in the specifications.



The ARCTIKO PR, LR and LF series includes the following features, and more:

- Forced Air Cooling
- Low Energy Consumption
- Key Lock on Door
- Carel controller
- Remote Alarm Interface
- Monoblock Technology
- Eco Friendly Refrigerant



3.2





21.9



isometric view







CERTIFICATES