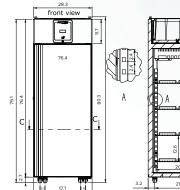

omising performance or safety.



DATA LOGGER

AIR FORCED COOLING

ADJUSTABLE

SHELVES



The Carel controller features Bluetooth connection, visual and acoustic alarms, high/low-temperature alarms, open-door alarms and a data logger.



Easily adjustable shelves in order to offer best flexibility for your storage needs.



All models feature durable, cost saving LED lighting for better overview of your samples.



\* The pictures shown are for reference only, actual product size may vary. Please read the dimensions of the product in the specifications.



The ARCTIKO PR, LR and LF series includes the following features, and more:

- Forced Air Cooling
- Low Energy Consumption
- Key Lock on Door
- Carel controller
- Remote Alarm Interface
- Monoblock Technology
- Eco Friendly Refrigerant



3.2





21.9



isometric view







CERTIFICATES