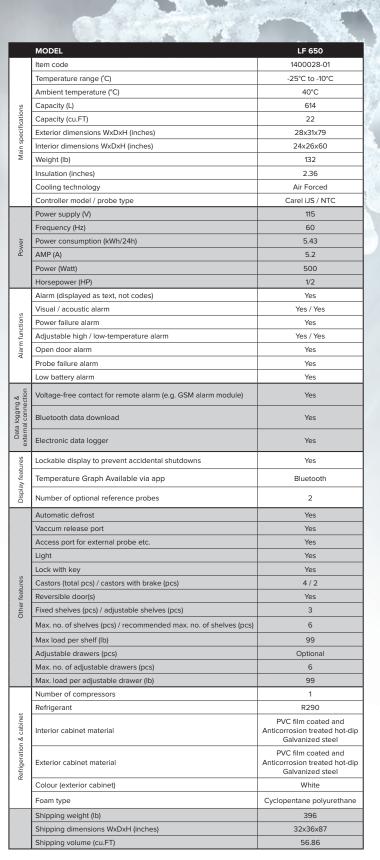

#### **BIOMEDICAL FREEZER**

With its low energy consumption, Arctiko's eco-friendly LF series offers flexibility, security, and reliability for users. The Carel controller features an integrated data logger, which can be accessed via Bluetooth.

#### **ENERGY STAR CERTIFIED**

Energy Star certified, guaranteeing exceptional energy efficiency and reduced environmental impact, while maintaining superior performance in temperaturesensitive storage applications.

## **INTEGRATED DATA LOGGER**

Combining accurate temperature monitoring for optimal sample storage and regulatory compliance, the integrated data logger empowers you with on-the-go control via detailed graphs, alarms, and settings accessible through your phone's Bluetooth connection to the unit's display.

### **FORCED AIR COOLING**

Forced air cooling provides excellent temperature stability. Forcing the airflow around the stored items ensures quick temperature recovery after door openings.

# **KEY LOCK SECURITY**

Equipped with a secure key lock, providing an added layer of protection for valuable contents and preventing unauthorized access. This feature ensures the integrity and confidentiality of stored items, making it ideal for environments where security is paramount.

### ▶ SNAP/EPA COMPLIANT REFRIGERANT

Utilizes refrigerants that are fully compliant with the Environmental Protection Agency (EPA) and the Significant New Alternatives Policy (SNAP) regulations, ensuring environmentally responsible operation without compromising performance or safety.

DATA LOGGER

AIR FORCED COOLING

ADJUSTABLE

SHELVES

The Carel controller features Bluetooth connection, visual and acoustic alarms, high/low-temperature alarms, open-door alarms and a data logger.

Easily adjustable shelves in order to offer best flexibility for your storage needs.

All models feature durable, cost saving LED lighting for better overview of your samples.

\* The pictures shown are for reference only, actual product size may vary. Please read the dimensions of the product in the specifications.

The ARCTIKO PR, LR and LF series includes the following features, and more:

- Forced Air Cooling
- Low Energy Consumption
- Key Lock on Door
- Carel controller
- Remote Alarm Interface
- Monoblock Technology
- Eco Friendly Refrigerant

3.2

21.9

isometric view

CERTIFICATES