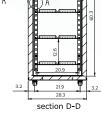

performance or safety.



DATA LOGGER

AIR FORCED COOLING

ADJUSTABLE

SHELVES



The Carel controller features Bluetooth connection, visual and acoustic alarms, high/low-temperature alarms, open-door alarms and a data logger.



Easily adjustable shelves in order to offer best flexibility for your storage needs.



All models feature durable, cost saving LED lighting for better overview of your samples.



\* The pictures shown are for reference only, actual product size may vary. Please read the dimensions of the product in the specifications.



The ARCTIKO PR, LR and LF series includes the following features, and more:

- Forced Air Cooling
- Low Energy Consumption
- Key Lock on Door
- Carel controller
- Remote Alarm Interface
- Monoblock Technology
- Eco Friendly Refrigerant



3.2





21.9



isometric view







CERTIFICATES